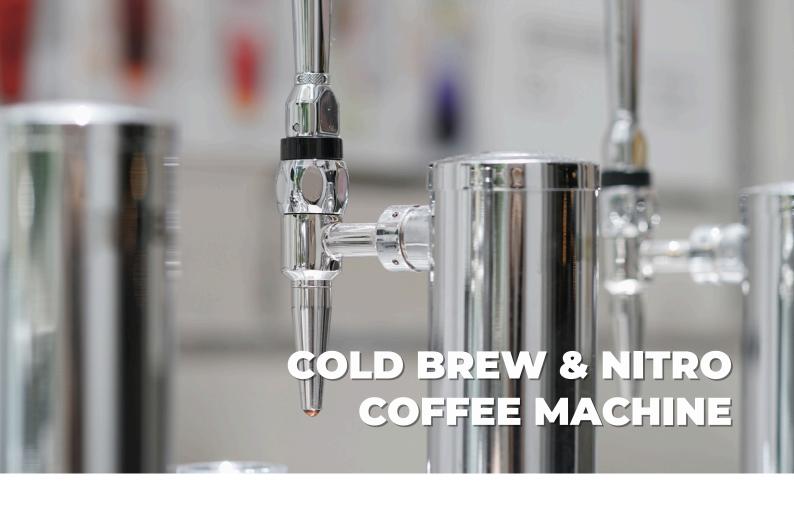

# **COLD BREW**

### **3-IN-1 CLEANER, DESTAINER &** SANITIZER

#### **Super Shine KH10**

- Food Grade
- Chlorine-based
- Antibacterial property
- Does NOT leave residue on cold brew & nitro machine
- Does NOT cause scratches on

• Safe to be used on cold brew & nitro coffee system