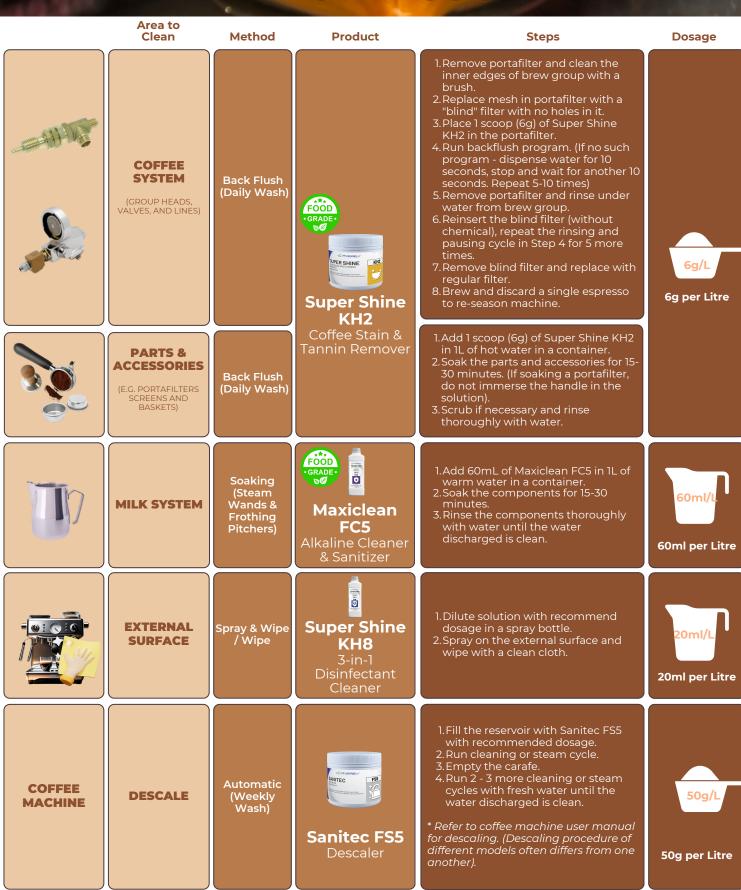

#### **COFFEE STAIN & TANNIN REMOVER**

#### **Super Shine KH2**

- Powerfully emulsifies fats and oils
- NO scrubbing required
- Does NOT strip colour
- Removes coffee stain & tannin effectively from coffee machines and cups
- Suitable on coffee system (group heads, valves, portafilters screen & baskets)

Available in 500g | 5kg | 20kg

#### **DESCALER**

#### Sanitec FS5

- 'NON-corrosive' descaler
- 'NON-toxic'

F55

- Effectively removes scales, minerals, limescale & hard water build up in coffee machines
- Safe on all surfaces
- Leaves NO residue on surface
- Concentrated & convenient to Available in

500g | 5kg | 20kg

@ AVEREX®

#### **Maxiclean FC5**

Food Grade

SUPER SHINE

MAXICLEAN

FC5

KH2

- Non scrub formulation
- 2-in-1 function cleans & sanitizes milk
- STOP scale formation & retain bright appearance of the surface
- Safe to be used on steam wands, frothing

Available in 1L | 5L | 20L

### 3-IN-1 DISINFECTANT CLEANER

#### **Super Shine KH8**

- Removes foul odour
- Powerful cleaning, disinfecting and deodorizing action
- STOP scales formation on the coffee machine
- Suitable to be sprayed & wiped on the exterior of all machines/equipment & all hard surfaces

Available in 1L | 5L | 20L

SUPER SHINE